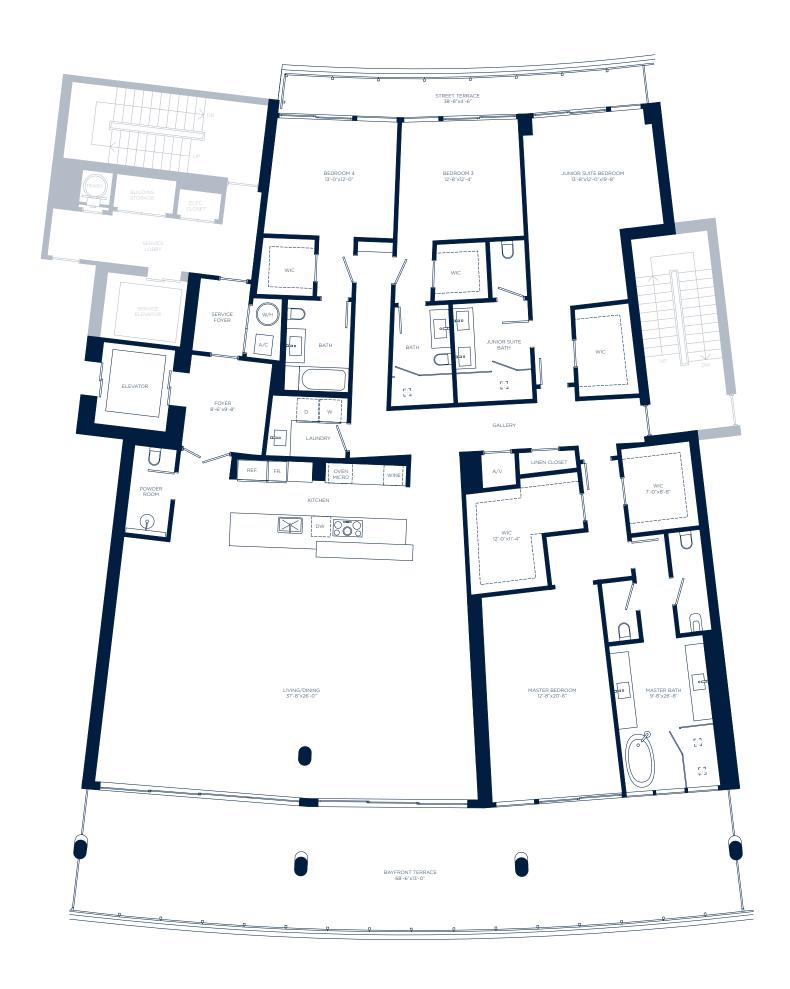

4 BEDROOMS | 5.5 BATHROOMS

| INTERIOR | 4,238 SQ. FT. | 393.72 SQ. MTS. |
|----------|---------------|-----------------|
| EXTERIOR | 1,138 SQ. FT. | 105.72 SQ. MTS. |
| TOTAL    | 5.376 SQ. FT. | 499.45 SQ. MTS. |