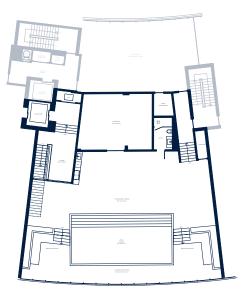

LEVEL 1

ROOFTOP TERRACE

4 BEDROOMS | 5.5 BATHROOMS

| INTERIOR | 1,022 SQ. FT. | 94.95 SQ. MTS.  |
|----------|---------------|-----------------|
| EXTERIOR | 3,285 SQ. FT. | 305.19 SQ. MTS. |
| ΤΟΤΔΙ    | 4.307.SQ FT   | 40013 SQ MTS    |

ROOFTOP TERRACE

LEVEL 1