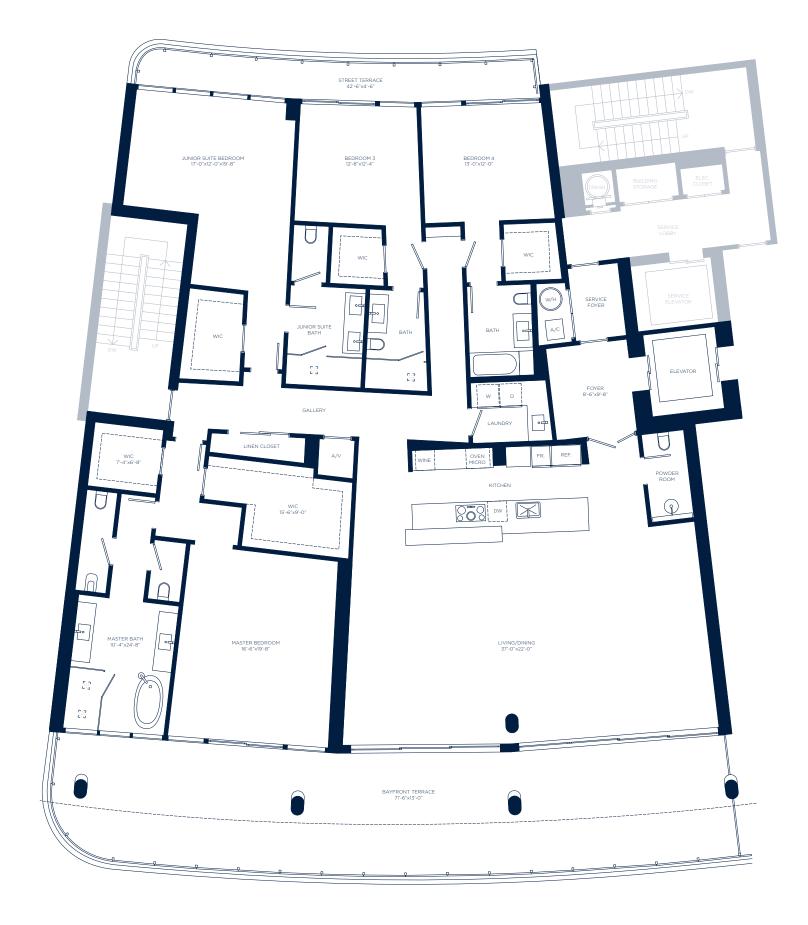

TS   |









| INTERIOR | 3,613 SQ. FT. | 335.66 SQ. MTS. |
|----------|---------------|-----------------|
| EXTERIOR | 1,456 SQ. FT. | 135.27 SQ. MTS. |
| ΤΟΤΔΙ    | 5.069.SQ FT   | 470.93.SQ MTS   |









| INTERIOR | 3,613 SQ. FT. | 335.66 SQ. MTS. |
|----------|---------------|-----------------|
| EXTERIOR | 1,456 SQ. FT. | 135.27 SQ. MTS. |
| TOTAL    | 5,069 SQ. FT. | 470.93 SQ. MTS. |









| INTERIOR | 3,610 SQ. FT. | 335.38 SQ. MTS. |
|----------|---------------|-----------------|
| EXTERIOR | 1,467 SQ. FT. | 136.29 SQ. MTS. |
| TOTAL    | 5.077 SQ. FT. | 471.67 SQ. MTS. |









| INTERIOR | 3,798 SQ. FT. | 352.85 SQ. MTS. |
|----------|---------------|-----------------|
| EXTERIOR | 1,119 SQ. FT. | 103.96 SQ. MTS. |
| TOTAL    | 4.917 SQ. FT. | 456.80 SQ. MTS. |









| INTERIOR | 3,613 SQ. FT. | 335.66 SQ. MTS. |
|----------|---------------|-----------------|
| EXTERIOR | 1,070 SQ. FT. | 99.41 SQ. MTS.  |
| TOTAL    | 4,683 SQ. FT. | 435.06 SQ. MTS. |









| INTERIOR | 3,613 SQ. FT. | 335.66 SQ. MTS. |
|----------|---------------|-----------------|
| EXTERIOR | 1,070 SQ. FT. | 99.41 SQ. MTS.  |
| TOTAL    | 4.683 SQ. FT. | 435.06 SQ. MTS. |









| INTERIOR | 3,613 SQ. FT. | 335.66 SQ. MTS. |
|----------|---------------|-----------------|
| EXTERIOR | 1,070 SQ. FT. | 99.41 SQ. MTS.  |
| TOTAL    | 4,683 SQ. FT. | 435.06 SQ. MTS. |









| INTERIOR | 3,904 SQ. FT. | 362.69 SQ. MTS. |
|----------|---------------|-----------------|
| EXTERIOR | 1,124 SQ. FT. | 104.42 SQ. MTS. |
| TOTAL    | 5,028 SQ. FT. | 467.12 SQ. MTS. |









| INTERI