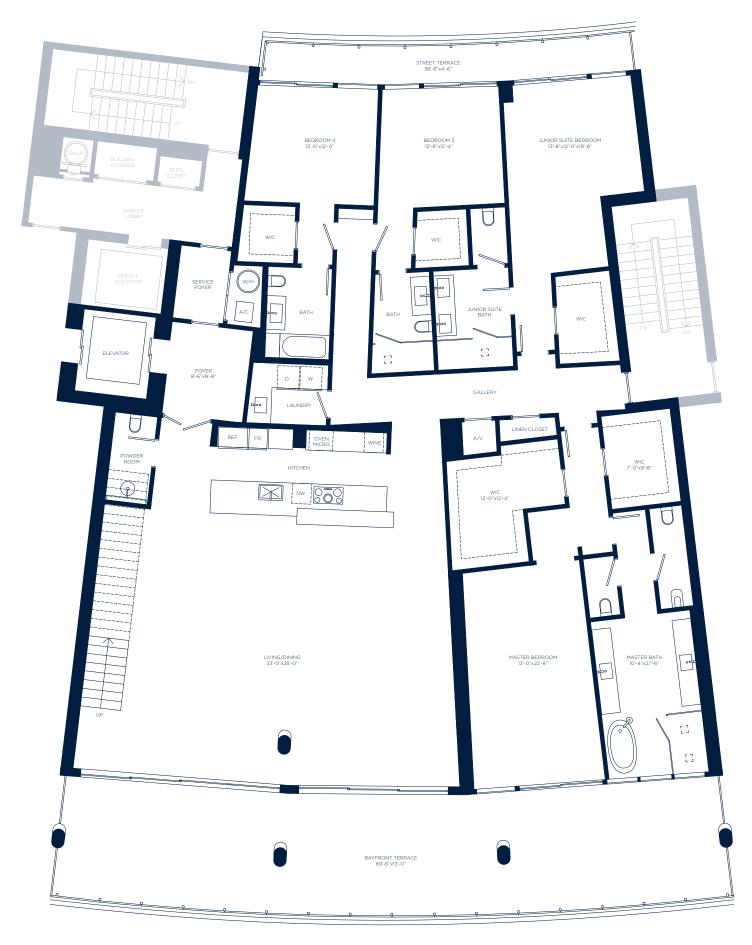

4 BEDROOMS | 5.5 BATHROOMS

| INTERIOR | 4,238 SQ. FT. | 393.72 SQ. MTS. |
|----------|---------------|-----------------|
| EXTERIOR | 1,138 SQ. FT. | 105.72 SQ. MTS. |
| TOTAL    | 5.376 SQ. FT. | 499.45 SQ. MTS. |