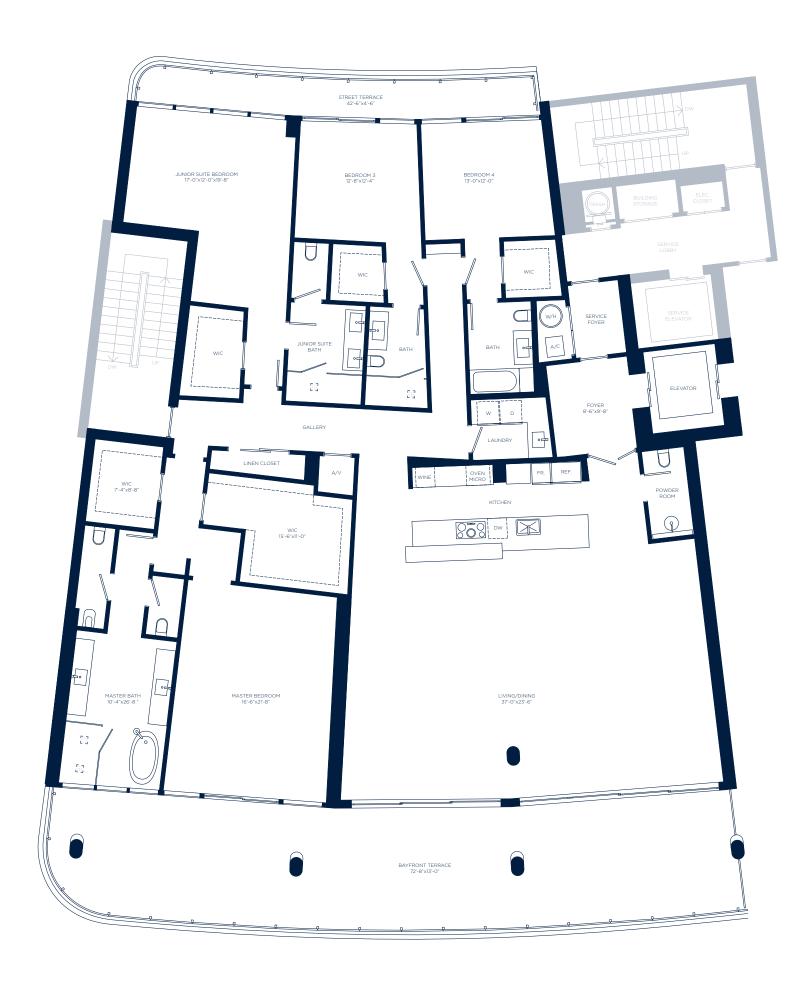

MTS. |









| INTERIOR | 3,713 SQ. FT. | 344.95 SQ. MTS. |
|----------|---------------|-----------------|
| EXTERIOR | 1,075 SQ. FT. | 99.87 SQ. MTS.  |
| TOTAL    | 4.788 SQ. FT. | 444.82 SQ. MTS. |









| INTERIOR | 3,713 SQ. FT. | 344.95 SQ. MTS. |
|----------|---------------|-----------------|
| EXTERIOR | 1,075 SQ. FT. | 99.87 SQ. MTS.  |
| ΤΟΤΔΙ    | 4788 SQ FT    | 444 82 SQ MTS   |









| INTERIOR | 3,713 SQ. FT. | 344.95 SQ. MTS. |
|----------|---------------|-----------------|
| EXTERIOR | 1,075 SQ. FT. | 99.87 SQ. MTS.  |
| ΤΟΤΔΙ    | 4788 SQ FT    | 444.82.SQ MTS   |









| INTERIOR | 4,082 SQ. FT. | 379.23 SQ. MTS. |
|----------|---------------|-----------------|
| EXTERIOR | 1,131 SQ. FT. | 105.07 SQ. MTS. |
| TOTAL    | 5.213 SQ. FT. | 484.30 SQ. MTS. |









| INTERIOR | 3,882 SQ. FT. | 360.65 SQ. MTS. |
|----------|---------------|-----------------|
| EXTERIOR | 1,083 SQ. FT. | 100.61 SQ. MTS. |
| ΤΟΤΔΙ    | 4965 SQ FT    | 46126 SQ MTS    |









| INTERIOR | 3,882 SQ. FT. | 360.65 SQ. MTS. |
|----------|---------------|-----------------|
| EXTERIOR | 1,083 SQ. FT. | 100.61 SQ. MTS. |
| TOTAL    | 4,965 SQ. FT. | 461.26 SQ. MTS. |









| INTERIOR | 3,882 SQ. FT. | 360.65 SQ. MTS. |
|----------|---------------|-----------------|
| EXTERIOR | 1,083 SQ. FT. | 100.61 SQ. MTS. |
| TOTAL    | 4,965 SQ. FT. | 461.26 SQ. MTS. |









4 BEDROOMS | 5.5 BATHROOMS

| INTERIOR | 4,238 SQ. FT. | 393.72 SQ. MTS. |
|----------|---------------|-----------------|
| EXTERIOR | 1,138 SQ. FT. | 105.72 SQ. MTS. |
| TOTAL    | 5.376 SQ. FT. | 499.45