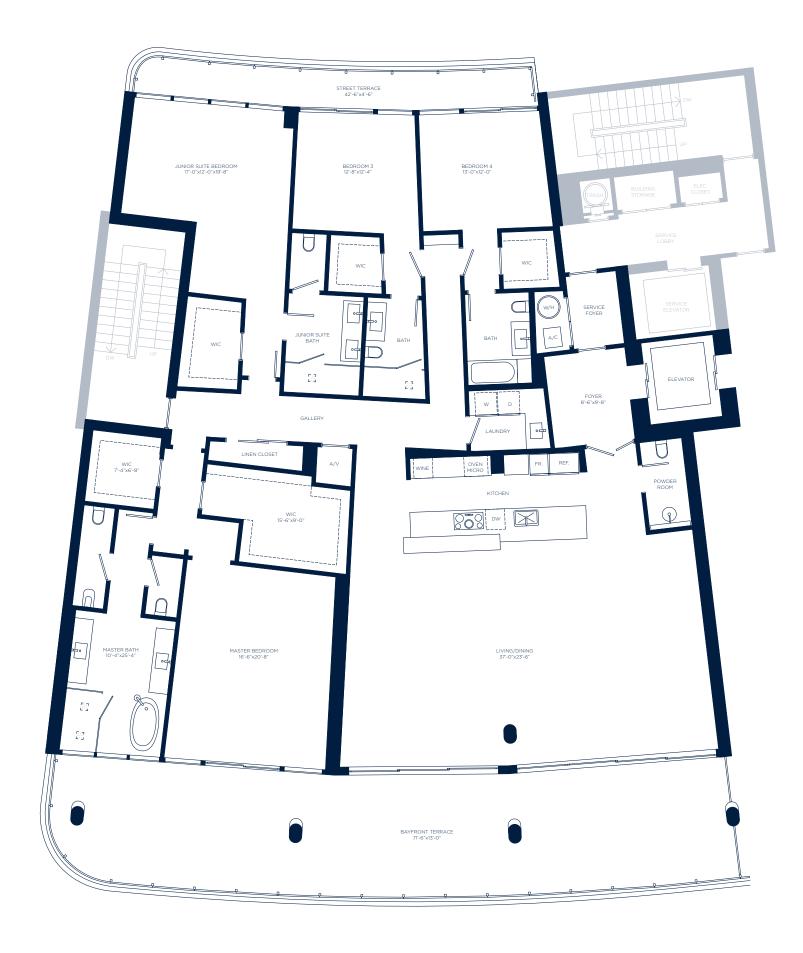

MTS. |









| INTERIOR | 3,613 SQ. FT. | 335.66 SQ. MTS. |
|----------|---------------|-----------------|
| EXTERIOR | 1,070 SQ. FT. | 99.41 SQ. MTS.  |
| TOTAL    | 4,683 SQ. FT. | 435.06 SQ. MTS. |









| INTERIOR | 3,613 SQ. FT. | 335.66 SQ. MTS. |
|----------|---------------|-----------------|
| EXTERIOR | 1,070 SQ. FT. | 99.41 SQ. MTS.  |
| TOTAL    | 4.683 SQ. FT. | 435.06 SQ. MTS. |









| INTERIOR | 3,613 SQ. FT. | 335.66 SQ. MTS. |
|----------|---------------|-----------------|
| EXTERIOR | 1,070 SQ. FT. | 99.41 SQ. MTS.  |
| TOTAL    | 4,683 SQ. FT. | 435.06 SQ. MTS. |









| INTERIOR | 3,904 SQ. FT. | 362.69 SQ. MTS. |
|----------|---------------|-----------------|
| EXTERIOR | 1,124 SQ. FT. | 104.42 SQ. MTS. |
| TOTAL    | 5,028 SQ. FT. | 467.12 SQ. MTS. |









| INTERIOR | 3,713 SQ. FT. | 344.95 SQ. MTS. |
|----------|---------------|-----------------|
| EXTERIOR | 1,075 SQ. FT. | 99.87 SQ. MTS.  |
| TOTAL    | 4.788 SQ. FT. | 444.82 SQ. MTS. |









| INTERIOR | 3,713 SQ. FT. | 344.95 SQ. MTS. |
|----------|---------------|-----------------|
| EXTERIOR | 1,075 SQ. FT. | 99.87 SQ. MTS.  |
| ΤΟΤΔΙ    | 4788 SQ FT    | 444 82 SQ MTS   |









| INTERIOR | 3,713 SQ. FT. | 344.95 SQ. MTS. |
|----------|---------------|-----------------|
| EXTERIOR | 1,075 SQ. FT. | 99.87 SQ. MTS.  |
| ΤΟΤΔΙ    | 4788 SQ FT    | 444.82.SQ MTS   |









| INTERIOR | 4,082 SQ. FT. | 379.23 SQ. MTS. |
|----------|---------------|-----------------|
| EXTERIOR | 1,131 SQ. FT. | 105.07 SQ. MTS. |
| TOTAL    | 5.213 SQ. FT. | 484.30 SQ. MTS. |









| INTERI