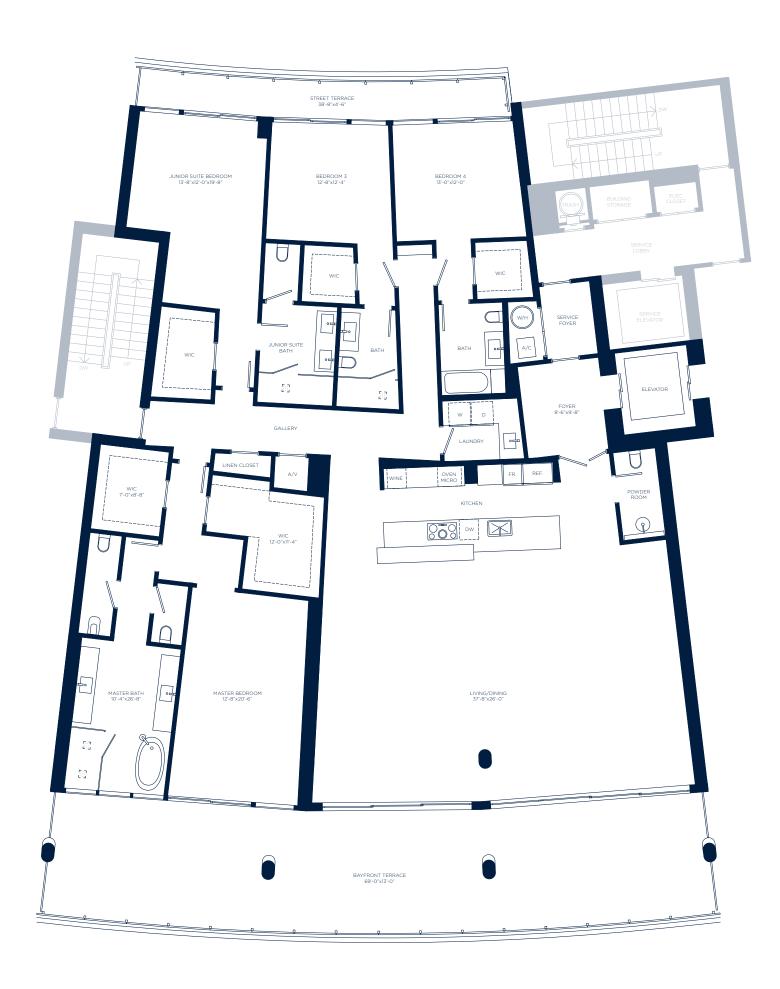

4 BEDROOMS | 5.5 BATHROOMS

| INTERIOR | 4,238 SQ. FT. | 393.72 SQ. MTS. |
|----------|---------------|-----------------|
| EXTERIOR | 1,138 SQ. FT. | 105.72 SQ. MTS. |
| TOTAL    | 5.376 SQ. FT. | 499.45 SQ. MTS. |