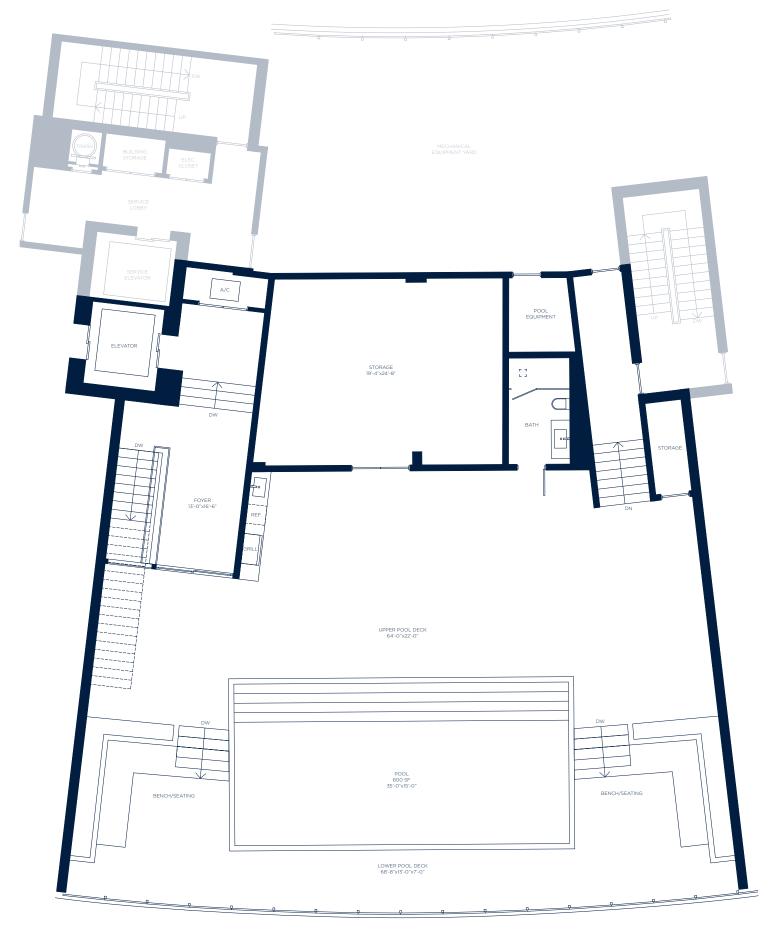

LEVEL 1

ROOFTOP TERRACE

4 BEDROOMS | 5.5 BATHROOMS

| INTERIOR | 1,022 SQ. FT. | 94.95 SQ. MTS.  |
|----------|---------------|-----------------|
| EXTERIOR | 3,285 SQ. FT. | 305.19 SQ. MTS. |
| ΤΟΤΔΙ    | 4.307.SQ FT   | 40013 SQ MTS    |

ROOFTOP TERRACE

LEVEL 1

4 BEDROOMS | 5.5 BATHROOMS

| INTERIOR | 4,029 SQ. FT. | 374.31 SQ. MTS. |
|----------|---------------|-----------------|
| EXTERIOR | 1,090 SQ. FT. | 101.26 SQ. MTS. |
| TOTAL    | 5,119 SQ. FT. | 475.57 SQ. MTS. |

LEVEL 1

ROOFTOP TERRACE

4 BEDROOMS | 5.5 BATHROOMS

| INTERIOR | 1,022 SQ. FT. | 94.95 SQ. MTS.  |
|----------|---------------|-----------------|
| EXTERIOR | 3,089 SQ. FT. | 286.98 SQ. MTS. |
| ΤΟΤΔΙ    | 4111 SQ FT    | 38192 SQ MTS    |