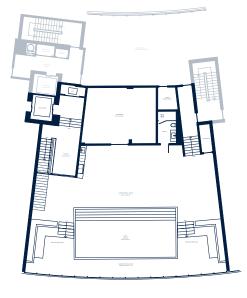

LEVEL 1

ROOFTOP TERRACE

4 BEDROOMS | 5.5 BATHROOMS

| INTERIOR | 1,022 SQ. FT. | 94.95 SQ. MTS.  |
|----------|---------------|-----------------|
| EXTERIOR | 3,285 SQ. FT. | 305.19 SQ. MTS. |
| ΤΟΤΔΙ    | 4.307.SQ FT   | 40013 SQ MTS    |

ROOFTOP TERRACE

LEVEL 1

4 BEDROOMS | 5.5 BATHROOMS

| INTERIOR | 4,029 SQ. FT. | 374.31 SQ. MTS. |
|----------|---------------|-----------------|
| EXTERIOR | 1,090 SQ. FT. | 101.26 SQ. MTS. |
| TOTAL    | 5,119 SQ. FT. | 475.57 SQ. MTS. |

ROOFTOP TERRACE

LEVEL 1