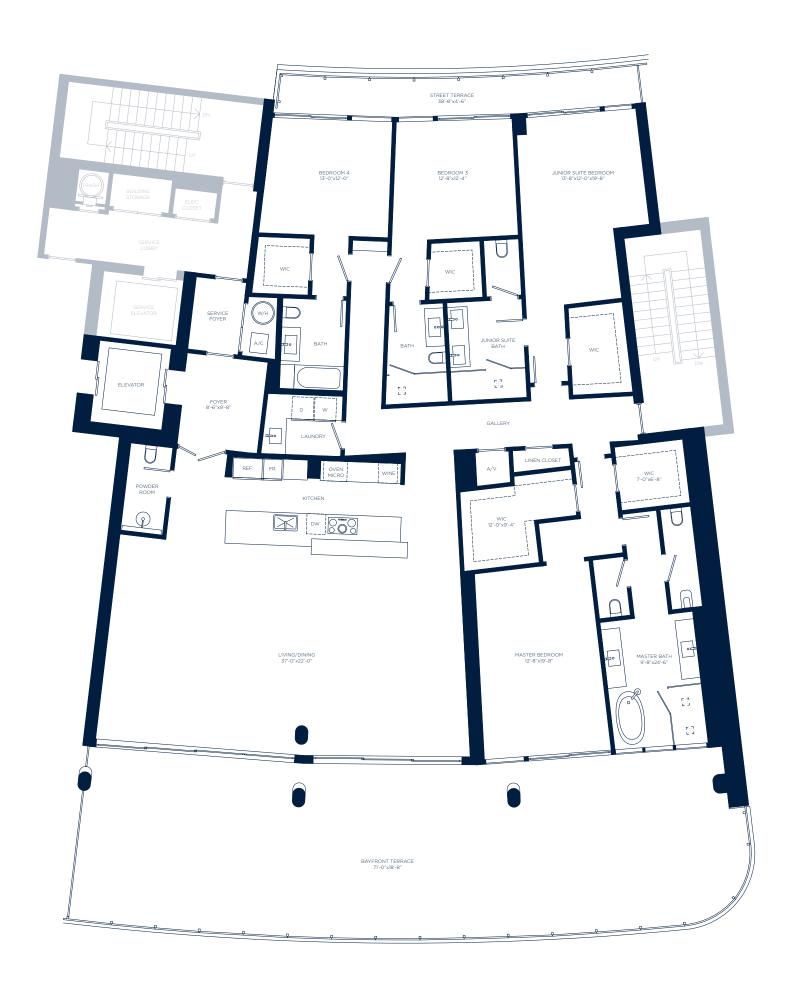

| INTERIOR | 3,798 SQ. FT. | 352.85 SQ. MTS. |
|----------|---------------|-----------------|
| EXTERIOR | 1,531 SQ. FT. | 142.23 SQ. MTS. |
| ΤΟΤΔΙ    | 5.329 SQ FT   | 495.08.SQ MTS   |









| INTERIOR | 3,613 SQ. FT. | 335.66 SQ. MTS. |
|----------|---------------|-----------------|
| EXTERIOR | 1,456 SQ. FT. | 135.27 SQ. MTS. |
| ΤΟΤΔΙ    | 5.069.SQ FT   | 470.93.SQ MTS   |









| INTERIOR | 3,613 SQ. FT. | 335.66 SQ. MTS. |
|----------|---------------|-----------------|
| EXTERIOR | 1,456 SQ. FT. | 135.27 SQ. MTS. |
| TOTAL    | 5,069 SQ. FT. | 470.93 SQ. MTS. |









| INTERIOR | 3,610 SQ. FT. | 335.38 SQ. MTS. |
|----------|---------------|-----------------|
| EXTERIOR | 1,467 SQ. FT. | 136.29 SQ. MTS. |
| TOTAL    | 5.077 SQ. FT. | 471.67 SQ. MTS. |









| INTERIOR | 3,798 SQ. FT. | 352.85 SQ. MTS. |
|----------|---------------|-----------------|
| EXTERIOR | 1,119 SQ. FT. | 103.96 SQ. MTS. |
| TOTAL    | 4.917 SQ. FT. | 456.80 SQ. MTS. |









| INTERIOR | 3,613 SQ. FT. | 335.66 SQ. MTS. |
|----------|---------------|-----------------|
| EXTERIOR | 1,070 SQ. FT. | 99.41 SQ. MTS.  |
| TOTAL    | 4,683 SQ. FT. | 435.06 SQ. MTS. |









| INTERIOR | 3,613 SQ. FT. | 335.66 SQ. MTS. |
|----------|---------------|-----------------|
| EXTERIOR | 1,070 SQ. FT. | 99.41 SQ. MTS.  |
| TOTAL    | 4.683 SQ. FT. | 435.06 SQ. MTS. |









| INTERIOR | 3,613 SQ. FT. | 335.66 SQ. MTS. |
|----------|---------------|-----------------|
| EXTERIOR | 1,070 SQ. FT. | 99.41 SQ. MTS.  |
| TOTAL    | 4,683 SQ. FT. | 435.06 SQ. MTS. |









| INTERI