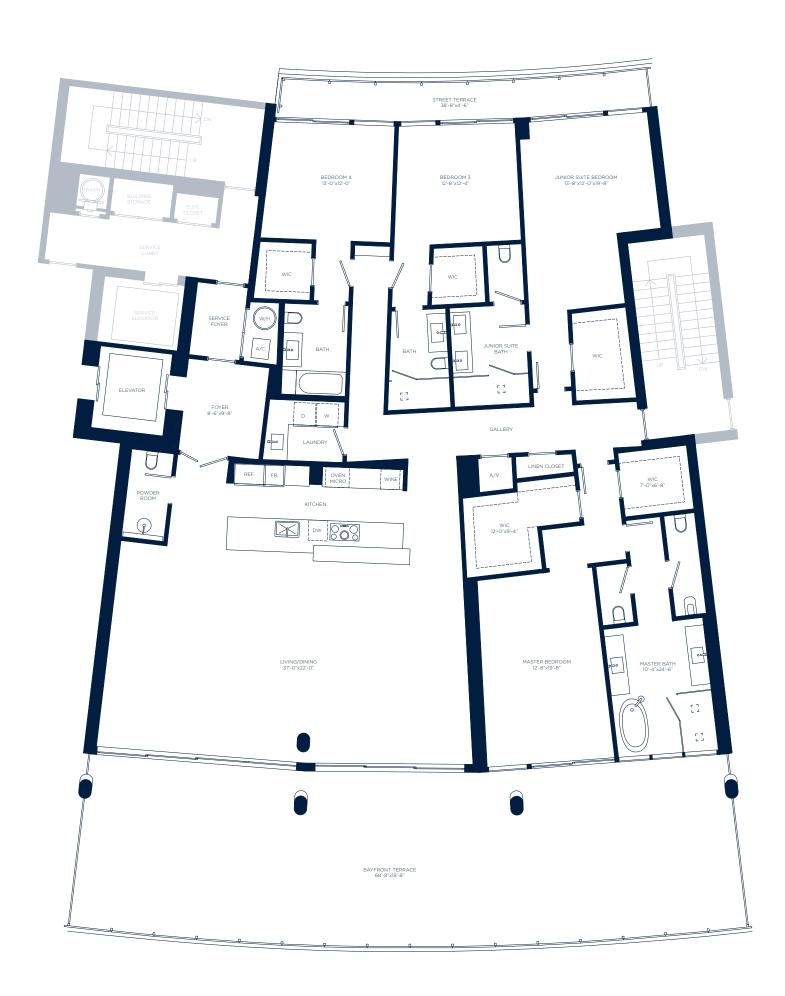

4 BEDROOMS | 5.5 BATHROOMS

| INTERIOR | 4,238 SQ. FT. | 393.72 SQ. MTS. |
|----------|---------------|-----------------|
| EXTERIOR | 1,138 SQ. FT. | 105.72 SQ. MTS. |
| TOTAL    | 5.376 SQ. FT. | 499.45 SQ. MTS. |