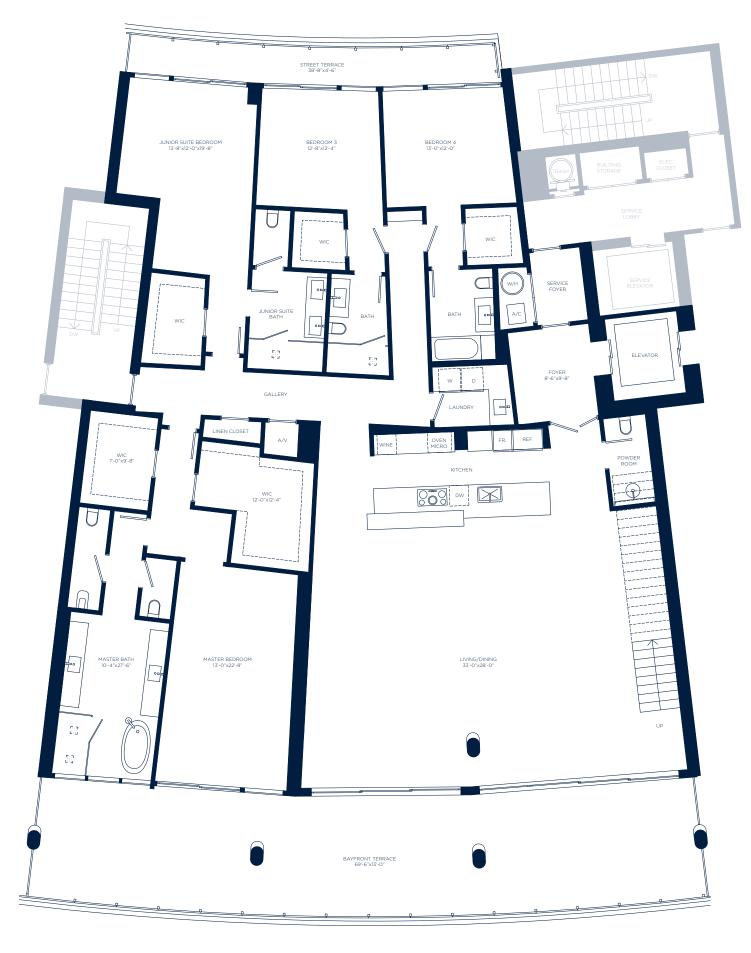

4 BEDROOMS | 5.5 BATHROOMS

| INTERIOR | 4,238 SQ. FT. | 393.72 SQ. MTS. |
|----------|---------------|-----------------|
| EXTERIOR | 1,138 SQ. FT. | 105.72 SQ. MTS. |
| TOTAL    | 5.376 SQ. FT. | 499.45 SQ. MTS. |