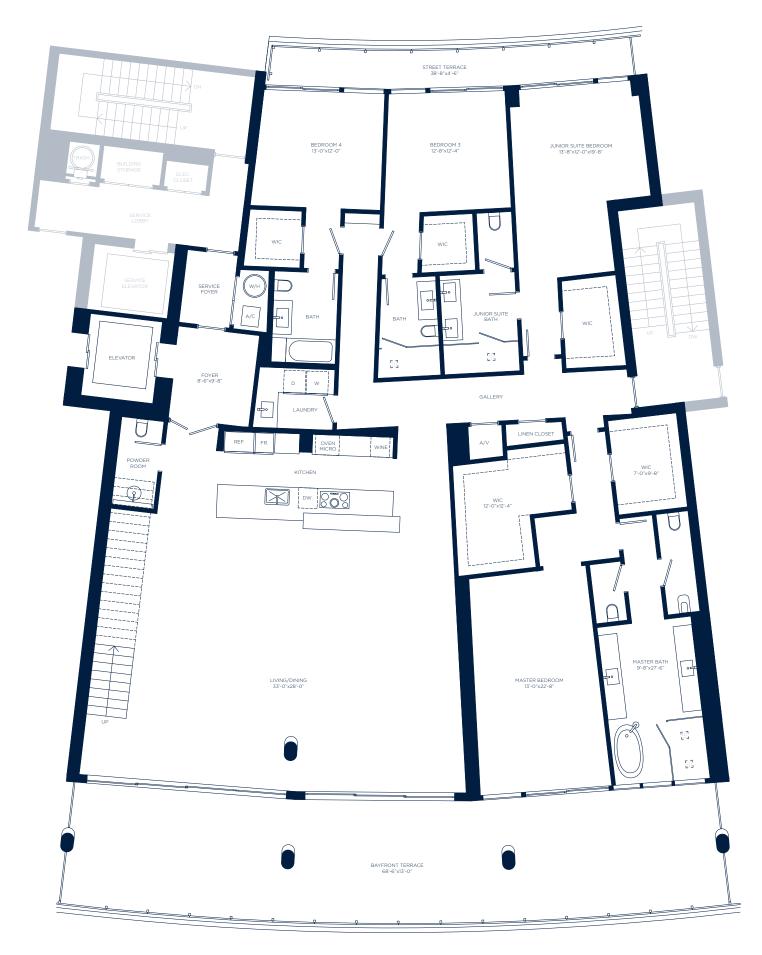

4 BEDROOMS | 5.5 BATHROOMS

| INTERIOR | 4,238 SQ. FT. | 393.72 SQ. MTS. |
|----------|---------------|-----------------|
| EXTERIOR | 1,138 SQ. FT. | 105.72 SQ. MTS. |
| TOTAL    | 5.376 SQ. FT. | 499.45 SQ. MTS. |