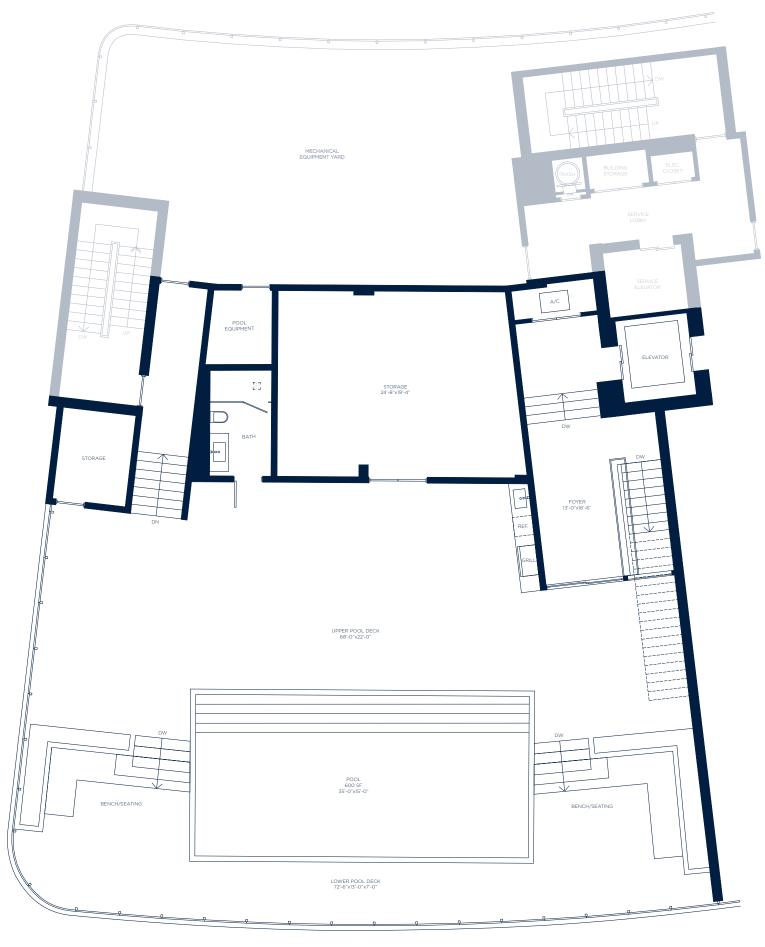

--|-----------------|
| EXTERIOR | 1,083 SQ. FT. | 100.61 SQ. MTS. |
| TOTAL    | 4,965 SQ. FT. | 461.26 SQ. MTS. |









| INTERIOR | 3,882 SQ. FT. | 360.65 SQ. MTS. |
|----------|---------------|-----------------|
| EXTERIOR | 1,083 SQ. FT. | 100.61 SQ. MTS. |
| TOTAL    | 4,965 SQ. FT. | 461.26 SQ. MTS. |









4 BEDROOMS | 5.5 BATHROOMS

| INTERIOR | 4,238 SQ. FT. | 393.72 SQ. MTS. |
|----------|---------------|-----------------|
| EXTERIOR | 1,138 SQ. FT. | 105.72 SQ. MTS. |
| TOTAL    | 5.376 SQ. FT. | 499.45 SQ. MTS. |









LEVEL 1



ROOFTOP TERRACE



4 BEDROOMS | 5.5 BATHROOMS

| INTERIOR | 1,022 SQ. FT. | 94.95 SQ. MTS.  |
|----------|---------------|-----------------|
| EXTERIOR | 3,285 SQ. FT. | 305.19 SQ. MTS. |
| ΤΟΤΔΙ    | 4.307.SQ FT   | 40013 SQ MTS    |









ROOFTOP TERRACE



LEVEL 1



4 BEDROOMS | 5.5 BATHROOMS

| INTERIOR | 4,029 SQ. FT. | 374.31 SQ. MTS. |
|----------|---------------|-----------------|
| EXTERIOR | 1,090 SQ. FT. | 101.26 SQ. MTS. |
| TOTAL    | 5,119 SQ. FT. | 475.57 SQ. MTS. |









LEVEL 1



ROOFTOP TERRACE



4 BEDROOMS | 5.5 BATHROOMS

| INTERIOR | 1,022 SQ. FT. | 94.95 SQ. MTS.  |
|----------|---------------|-----------------|
| EXTERIOR | 3,089 SQ. FT. | 286.98 SQ. MTS. |
| ΤΟΤΔΙ    | 4111 SQ FT    | 38192 SQ MTS    |









ROOFTOP TERRACE



LEVEL 1



4 BEDROOMS | 5.5 BATHROOMS

| INTERIOR | 4,029 SQ. FT. | 374.31 SQ. MTS. |
|----------|---------------|-----------------|
| EXTERIOR | 1,090 SQ. FT. | 101.26 SQ. MTS. |
| TOTAL    | 5,119 SQ. FT. | 475.57 SQ. MTS. |









LEVEL 1



ROOFTOP TERRACE



4 B