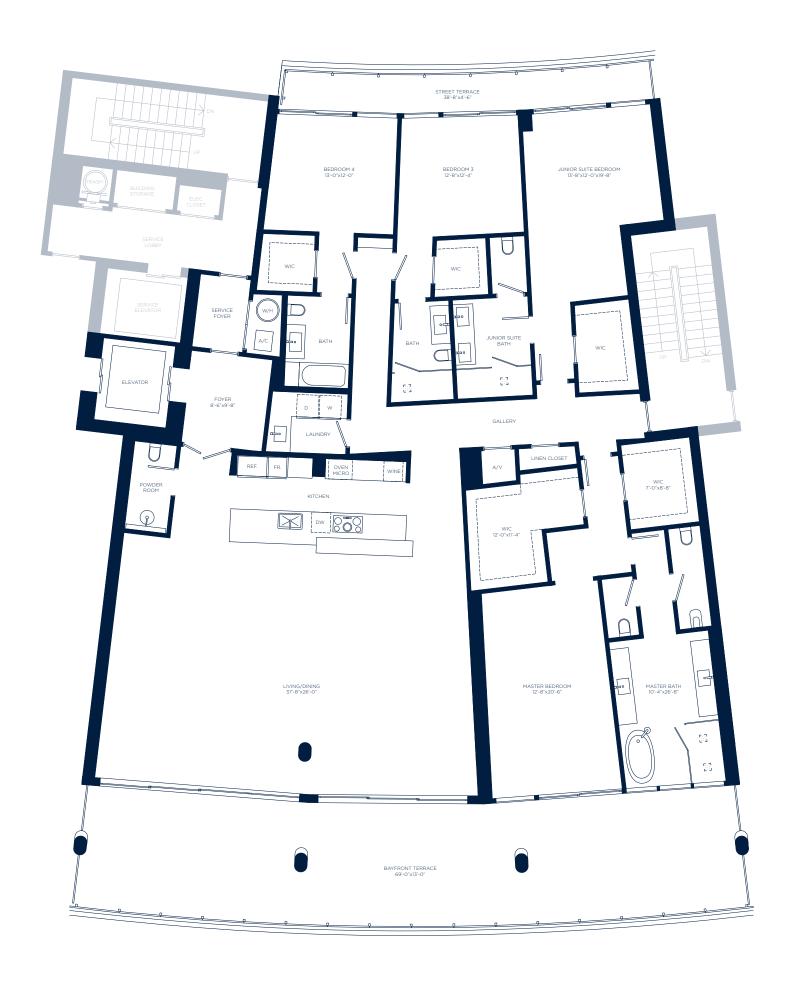

MTS. |









| INTERIOR | 3,713 SQ. FT. | 344.95 SQ. MTS. |
|----------|---------------|-----------------|
| EXTERIOR | 1,075 SQ. FT. | 99.87 SQ. MTS.  |
| ΤΟΤΔΙ    | 4788 SQ FT    | 444 82 SQ MTS   |









| INTERIOR | 3,713 SQ. FT. | 344.95 SQ. MTS. |
|----------|---------------|-----------------|
| EXTERIOR | 1,075 SQ. FT. | 99.87 SQ. MTS.  |
| ΤΟΤΔΙ    | 4788 SQ FT    | 444.82.SQ MTS   |









| INTERIOR | 4,082 SQ. FT. | 379.23 SQ. MTS. |
|----------|---------------|-----------------|
| EXTERIOR | 1,131 SQ. FT. | 105.07 SQ. MTS. |
| TOTAL    | 5.213 SQ. FT. | 484.30 SQ. MTS. |









| INTERIOR | 3,882 SQ. FT. | 360.65 SQ. MTS. |
|----------|---------------|-----------------|
| EXTERIOR | 1,083 SQ. FT. | 100.61 SQ. MTS. |
| ΤΟΤΔΙ    | 4965 SQ FT    | 46126 SQ MTS    |









| INTERIOR | 3,882 SQ. FT. | 360.65 SQ. MTS. |
|----------|---------------|-----------------|
| EXTERIOR | 1,083 SQ. FT. | 100.61 SQ. MTS. |
| TOTAL    | 4,965 SQ. FT. | 461.26 SQ. MTS. |









| INTERIOR | 3,882 SQ. FT. | 360.65 SQ. MTS. |
|----------|---------------|-----------------|
| EXTERIOR | 1,083 SQ. FT. | 100.61 SQ. MTS. |
| TOTAL    | 4,965 SQ. FT. | 461.26 SQ. MTS. |









4 BEDROOMS | 5.5 BATHROOMS

| INTERIOR | 4,238 SQ. FT. | 393.72 SQ. MTS. |
|----------|---------------|-----------------|
| EXTERIOR | 1,138 SQ. FT. | 105.72 SQ. MTS. |
| TOTAL    | 5.376 SQ. FT. | 499.45 SQ. MTS. |









LEVEL 1



ROOFTOP TERRACE



4 BEDROOMS | 5.5 BATHROOMS

| INTERIOR | 1,022 SQ. FT. | 94.95 SQ. MTS.  |
|----------|---------------|-----------------|
| EXTERIOR | 3,285 SQ. FT