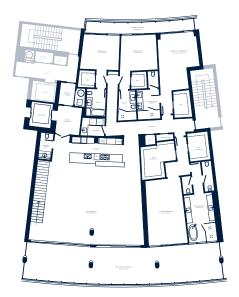

4 BEDROOMS | 5.5 BATHROOMS

| INTERIOR | 4,238 SQ. FT. | 393.72 SQ. MTS. |
|----------|---------------|-----------------|
| EXTERIOR | 1,138 SQ. FT. | 105.72 SQ. MTS. |
| TOTAL    | 5.376 SQ. FT. | 499.45 SQ. MTS. |