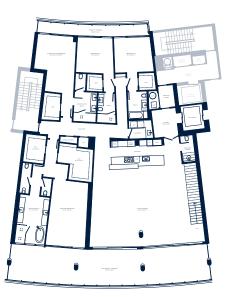

4 BEDROOMS | 5.5 BATHROOMS

| INTERIOR | 4,238 SQ. FT. | 393.72 SQ. MTS. |
|----------|---------------|-----------------|
| EXTERIOR | 1,138 SQ. FT. | 105.72 SQ. MTS. |
| TOTAL    | 5.376 SQ. FT. | 499.45 SQ. MTS. |