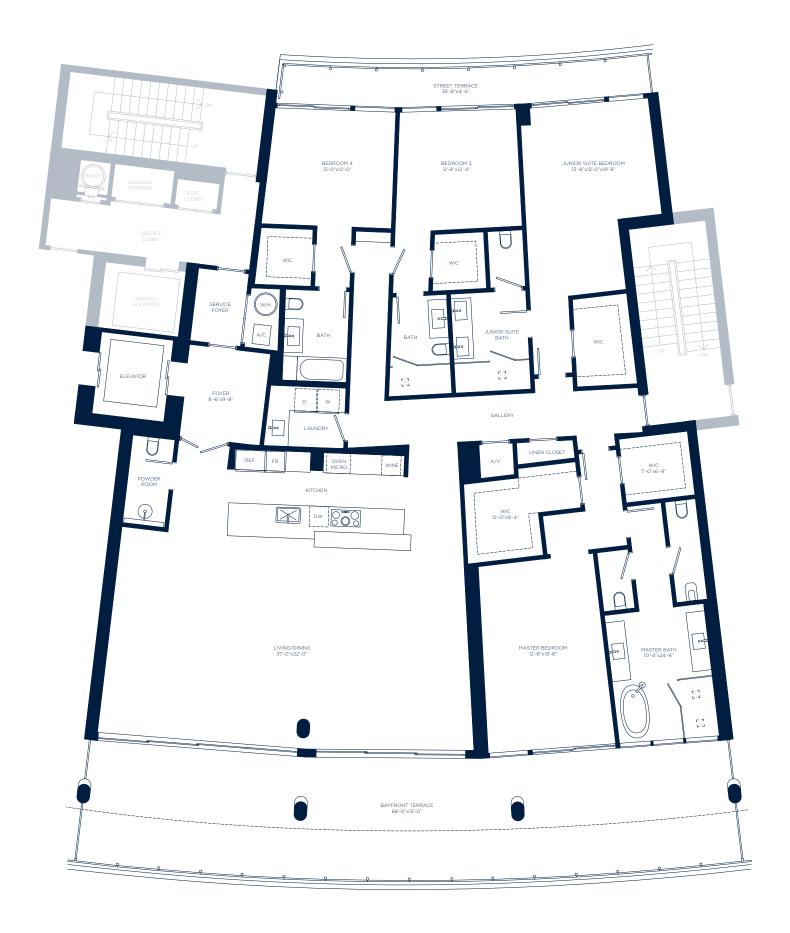

LEVEL 1

ROOFTOP TERRACE

4 BEDROOMS | 5.5 BATHROOMS

| INTERIOR | 1,022 SQ. FT. | 94.95 SQ. MTS.  |
|----------|---------------|-----------------|
| EXTERIOR | 3,285 SQ. FT. | 305.19 SQ. MTS. |
| ΤΟΤΔΙ    | 4.307.SQ FT   | 40013 SQ MTS    |

LEVEL 1

ROOFTOP TERRACE

4 BEDROOMS | 5.5 BATHROOMS

| INTERIOR | 1,022 SQ. FT. | 94.95 SQ. MTS.  |
|----------|---------------|-----------------|
| EXTERIOR | 3,089 SQ. FT. | 286.98 SQ. MTS. |
| ΤΟΤΔΙ    | 4111 SQ FT    | 38192 SQ MTS    |

LEVEL 1

ROOFTOP TERRACE

4 BEDROOMS | 5.5 BATHROOMS

| INTERIOR | 1,022 SQ. FT. | 94.95 SQ. MTS.  |
|----------|---------------|-----------------|
| EXTERIOR | 3,089 SQ. FT. | 286.98 SQ. MTS. |
| TOTAL    | 4,111 SQ. FT. | 381.92 SQ. MTS. |