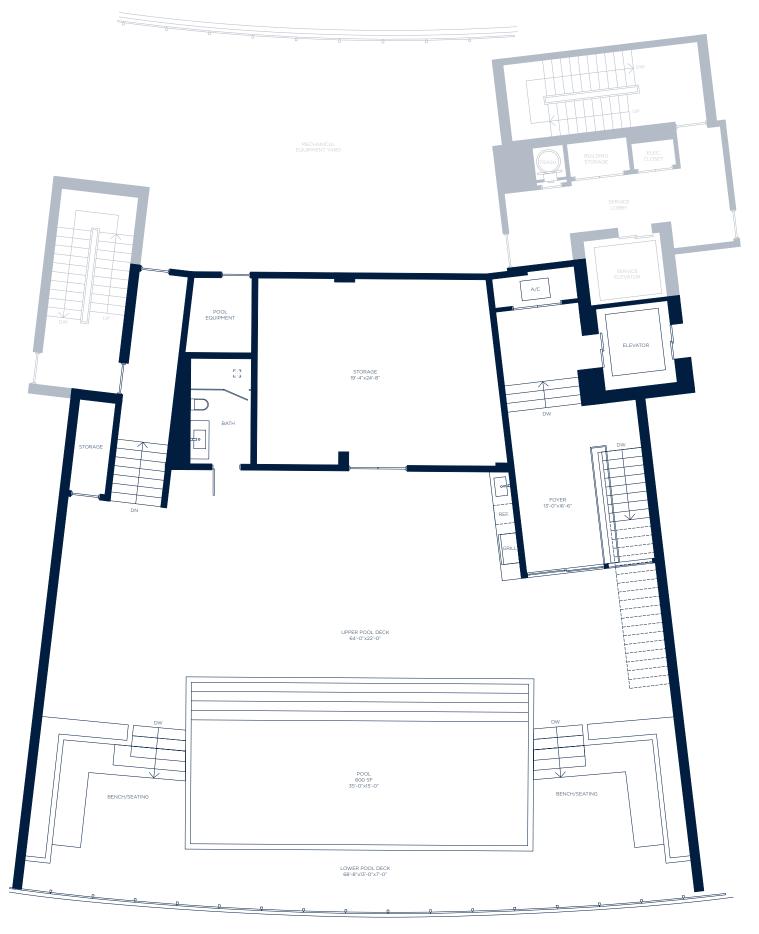

LEVEL 1

ROOFTOP TERRACE

4 BEDROOMS | 5.5 BATHROOMS

| INTERIOR | 1,022 SQ. FT. | 94.95 SQ. MTS.  |
|----------|---------------|-----------------|
| EXTERIOR | 3,285 SQ. FT. | 305.19 SQ. MTS. |
| ΤΟΤΔΙ    | 4.307.SQ FT   | 40013 SQ MTS    |

ROOFTOP TERRACE

LEVEL 1

4 BEDROOMS | 5.5 BATHROOMS

| INTERIOR | 4,029 SQ. FT. | 374.31 SQ. MTS. |
|----------|---------------|-----------------|
| EXTERIOR | 1,090 SQ. FT. | 101.26 SQ. MTS. |
| TOTAL    | 5,119 SQ. FT. | 475.57 SQ. MTS. |

LEVEL 1

ROOFTOP TERRACE

4 BEDROOMS | 5.5 BATHROOMS

| INTERIOR | 1,022 SQ. FT. | 94.95 SQ. MTS.  |
|----------|---------------|-----------------|
| EXTERIOR | 3,089 SQ. FT. | 286.98 SQ. MTS. |
| ΤΟΤΔΙ    | 4111 SQ FT    | 38192 SQ MTS    |