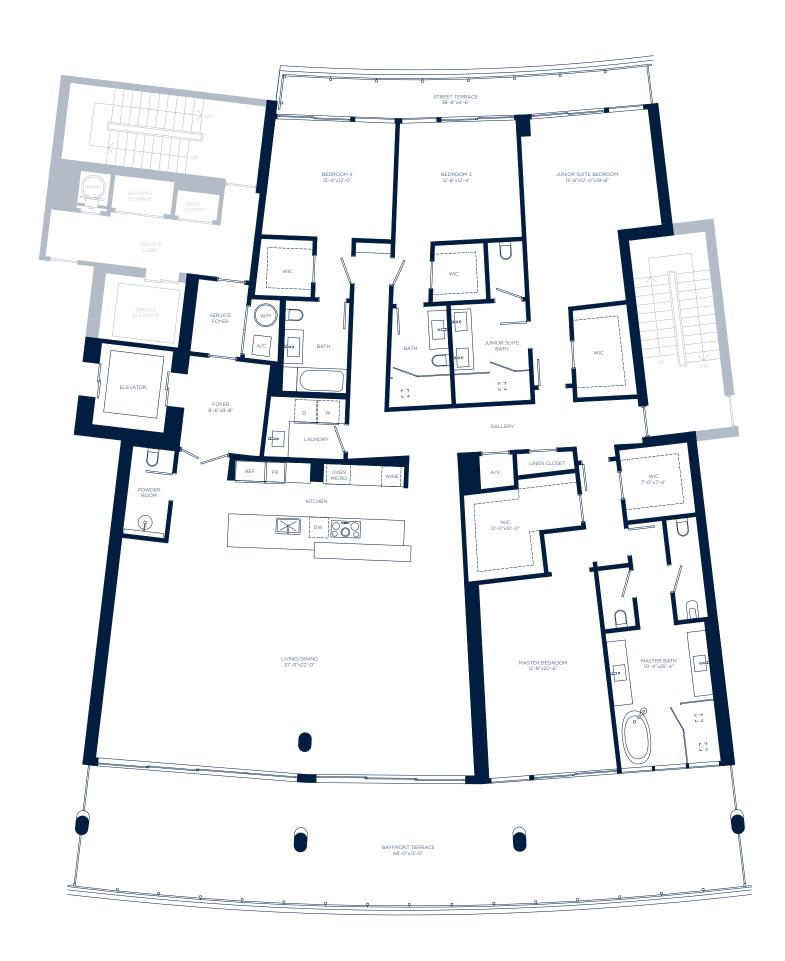

MTS. |









| INTERIOR | 3,613 SQ. FT. | 335.66 SQ. MTS. |
|----------|---------------|-----------------|
| EXTERIOR | 1,070 SQ. FT. | 99.41 SQ. MTS.  |
| TOTAL    | 4.683 SQ. FT. | 435.06 SQ. MTS. |









| INTERIOR | 3,613 SQ. FT. | 335.66 SQ. MTS. |
|----------|---------------|-----------------|
| EXTERIOR | 1,070 SQ. FT. | 99.41 SQ. MTS.  |
| TOTAL    | 4,683 SQ. FT. | 435.06 SQ. MTS. |









| INTERIOR | 3,904 SQ. FT. | 362.69 SQ. MTS. |
|----------|---------------|-----------------|
| EXTERIOR | 1,124 SQ. FT. | 104.42 SQ. MTS. |
| TOTAL    | 5,028 SQ. FT. | 467.12 SQ. MTS. |









| INTERIOR | 3,713 SQ. FT. | 344.95 SQ. MTS. |
|----------|---------------|-----------------|
| EXTERIOR | 1,075 SQ. FT. | 99.87 SQ. MTS.  |
| TOTAL    | 4.788 SQ. FT. | 444.82 SQ. MTS. |









| INTERIOR | 3,713 SQ. FT. | 344.95 SQ. MTS. |
|----------|---------------|-----------------|
| EXTERIOR | 1,075 SQ. FT. | 99.87 SQ. MTS.  |
| ΤΟΤΔΙ    | 4788 SQ FT    | 444 82 SQ MTS   |









| INTERIOR | 3,713 SQ. FT. | 344.95 SQ. MTS. |
|----------|---------------|-----------------|
| EXTERIOR | 1,075 SQ. FT. | 99.87 SQ. MTS.  |
| ΤΟΤΔΙ    | 4788 SQ FT    | 444.82.SQ MTS   |









| INTERIOR | 4,082 SQ. FT. | 379.23 SQ. MTS. |
|----------|---------------|-----------------|
| EXTERIOR | 1,131 SQ. FT. | 105.07 SQ. MTS. |
| TOTAL    | 5.213 SQ. FT. | 484.30 SQ. MTS. |









| INTERIOR | 3,882 SQ. FT. | 360.65 SQ. MTS. |
|----------|---------------|-----------------|
| EXTERIOR | 1,083 SQ. FT. | 100.61 SQ. MTS. |
| ΤΟΤΔΙ    | 4965 SQ FT    | 46126 SQ MTS    |









| INTERI