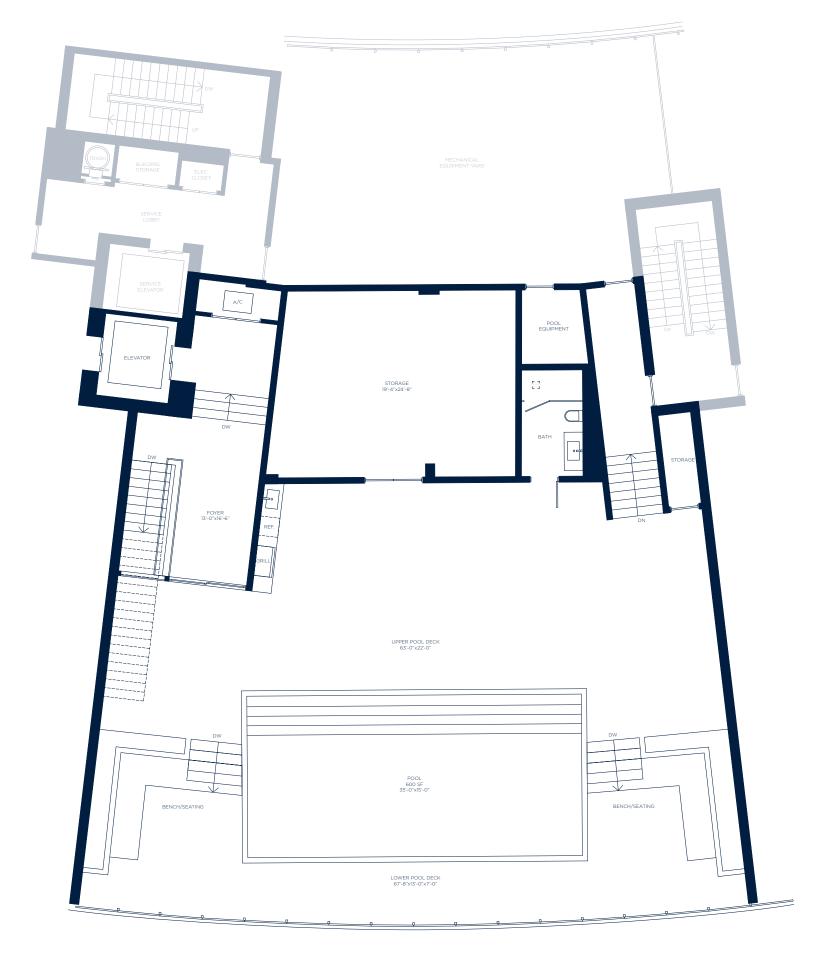

LEVEL 1

ROOFTOP TERRACE

4 BEDROOMS | 5.5 BATHROOMS

| INTERIOR | 1,022 SQ. FT. | 94.95 SQ. MTS.  |
|----------|---------------|-----------------|
| EXTERIOR | 3,285 SQ. FT. | 305.19 SQ. MTS. |
| ΤΟΤΔΙ    | 4.307.SQ FT   | 40013 SQ MTS    |

ROOFTOP TERRACE

LEVEL 1