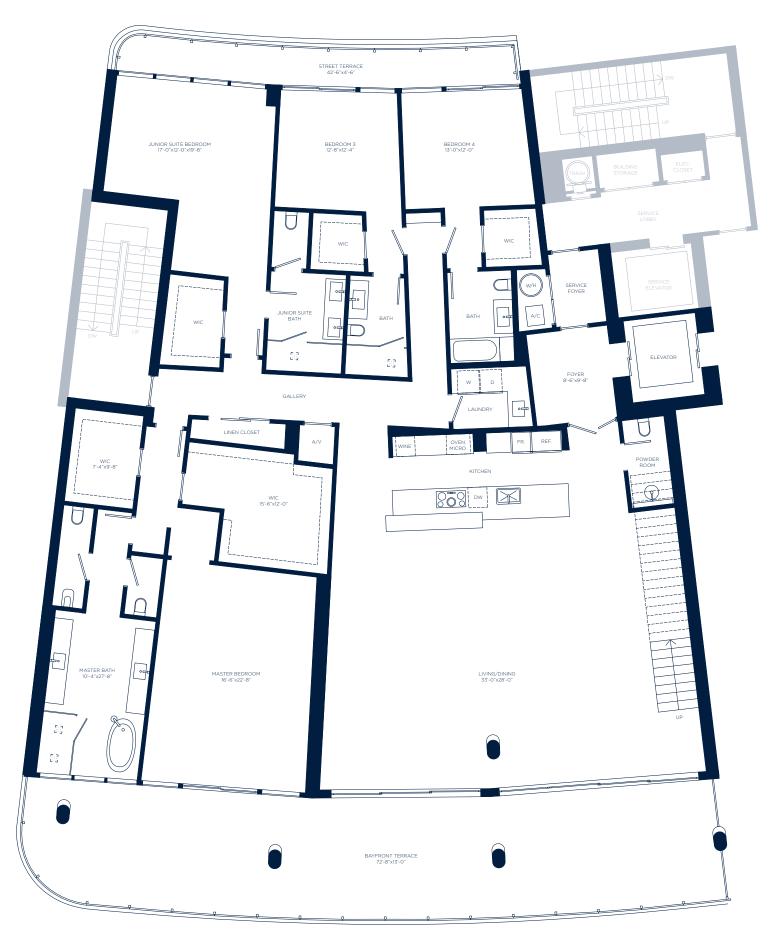

4 BEDROOMS | 5.5 BATHROOMS

| INTERIOR | 4,238 SQ. FT. | 393.72 SQ. MTS. |
|----------|---------------|-----------------|
| EXTERIOR | 1,138 SQ. FT. | 105.72 SQ. MTS. |
| TOTAL    | 5.376 SQ. FT. | 499.45 SQ. MTS. |