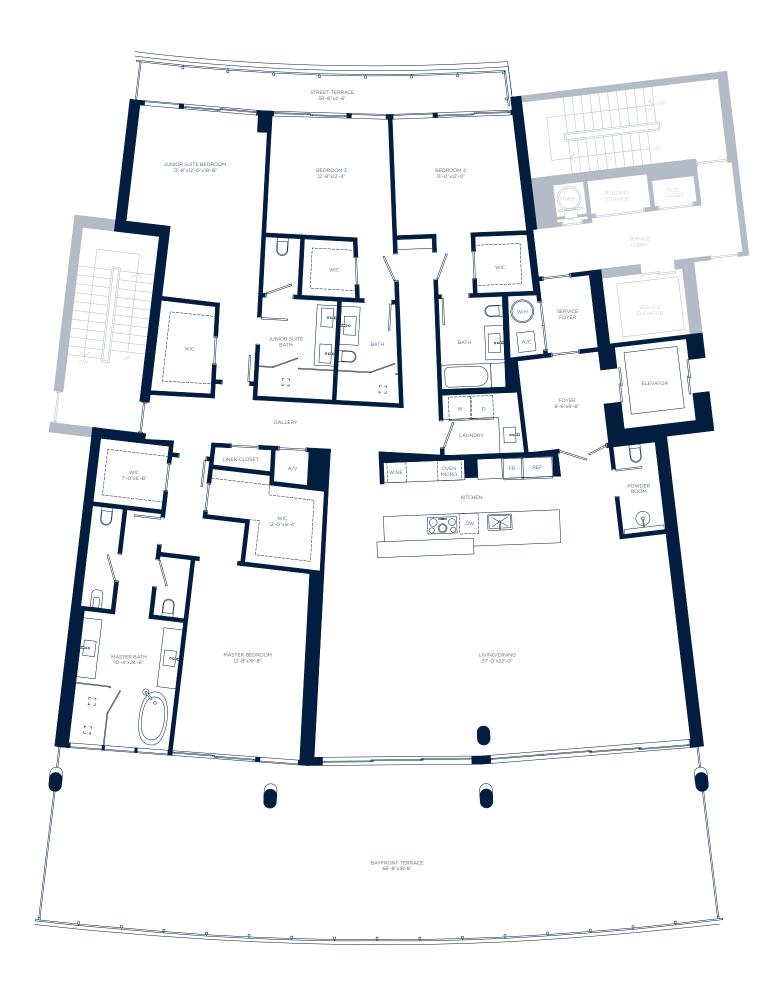

4 BEDROOMS | 5.5 BATHROOMS

| INTERIOR | 4,238 SQ. FT. | 393.72 SQ. MTS. |
|----------|---------------|-----------------|
| EXTERIOR | 1,138 SQ. FT. | 105.72 SQ. MTS. |
| TOTAL    | 5.376 SQ. FT. | 499.45 SQ. MTS. |