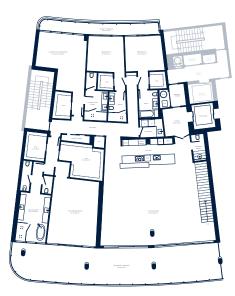

| INTERIOR | 3,798 SQ. FT. | 352.85 SQ. MTS. |
|----------|---------------|-----------------|
| EXTERIOR | 1,531 SQ. FT. | 142.23 SQ. MTS. |
| ΤΟΤΔΙ    | 5.329 SQ FT   | 495.08.SQ MTS   |

| INTERIOR | 3,613 SQ. FT. | 335.66 SQ. MTS. |
|----------|---------------|-----------------|
| EXTERIOR | 1,456 SQ. FT. | 135.27 SQ. MTS. |
| ΤΟΤΔΙ    | 5.069.SQ FT   | 470.93.SQ MTS   |

| INTERIOR | 3,613 SQ. FT. | 335.66 SQ. MTS. |
|----------|---------------|-----------------|
| EXTERIOR | 1,456 SQ. FT. | 135.27 SQ. MTS. |
| TOTAL    | 5,069 SQ. FT. | 470.93 SQ. MTS. |

| INTERIOR | 3,610 SQ. FT. | 335.38 SQ. MTS. |
|----------|---------------|-----------------|
| EXTERIOR | 1,467 SQ. FT. | 136.29 SQ. MTS. |
| TOTAL    | 5.077 SQ. FT. | 471.67 SQ. MTS. |

| INTERIOR | 3,798 SQ. FT. | 352.85 SQ. MTS. |
|----------|---------------|-----------------|
| EXTERIOR | 1,119 SQ. FT. | 103.96 SQ. MTS. |
| TOTAL    | 4.917 SQ. FT. | 456.80 SQ. MTS. |

| INTERIOR | 3,613 SQ. FT. | 335.66 SQ. MTS. |
|----------|---------------|-----------------|
| EXTERIOR | 1,070 SQ. FT. | 99.41 SQ. MTS.  |
| TOTAL    | 4,683 SQ. FT. | 435.06 SQ. MTS. |

| INTERIOR | 3,613 SQ. FT. | 335.66 SQ. MTS. |
|----------|---------------|-----------------|
| EXTERIOR | 1,070 SQ. FT. | 99.41 SQ. MTS.  |
| TOTAL    | 4.683 SQ. FT. | 435.06 SQ. MTS. |

| INTERIOR | 3,613 SQ. FT. | 335.66 SQ. MTS. |
|----------|---------------|-----------------|
| EXTERIOR | 1,070 SQ. FT. | 99.41 SQ. MTS.  |
| TOTAL    | 4,683 SQ. FT. | 435.06 SQ. MTS. |

| INTERIOR | 3,904 SQ. FT. | 362.69 SQ. MTS. |
|----------|---------------|-----------------|
| EXTERIOR | 1,124 SQ. FT. | 104.42 SQ. MTS. |
| TOTAL    | 5,028 SQ. FT. | 467.12 SQ. MTS. |

| INTERIOR | 3,713 SQ. FT. | 344.95 SQ. MTS. |
|----------|---------------|-----------------|
| EXTERIOR | 1,075 SQ. FT. | 99.87 SQ. MTS.  |
| TOTAL    | 4.788 SQ. FT. | 444.82 SQ. MTS. |

| INTERIOR | 3,713 SQ. FT. | 344.95 SQ. MTS. |
|----------|---------------|-----------------|
| EXTERIOR | 1,075 SQ. FT. | 99.87 SQ. MTS.  |
| ΤΟΤΔΙ    | 4788 SQ FT    | 444 82 SQ MTS   |

| INTERIOR | 3,713 SQ. FT. | 344.95 SQ. MTS. |
|----------|---------------|-----------------|
| EXTERIOR | 1,075 SQ. FT. | 99.87 SQ. MTS.  |
| ΤΟΤΔΙ    | 4788 SQ FT    | 444.82.SQ MTS   |

| INTERIOR | 4,082 SQ. FT. | 379.23 SQ. MTS. |
|----------|---------------|-----------------|
| EXTERIOR | 1,131 SQ. FT. | 105.07 SQ. MTS. |
| TOTAL    | 5.213 SQ. FT. | 484.30 SQ. MTS. |

| INTERIOR | 3,882 SQ. FT. | 360.65 SQ. MTS. |
|----------|---------------|-----------------|
| EXTERIOR | 1,083 SQ. FT. | 100.61 SQ. MTS. |
| ΤΟΤΔΙ    | 4965 SQ FT    | 46126 SQ MTS    |

| INTERIOR | 3,882 SQ. FT. | 360.65 SQ. MTS. |
|----------|---------------|-----------------|
| EXTERIOR | 1,083 SQ. FT. | 100.61 SQ. MTS. |
| TOTAL    | 4,965 SQ. FT. | 461.26 SQ. MTS. |

| INTERIOR | 3,882 SQ. FT. | 360.65 SQ. MTS. |
|----------|---------------|-----------------|
| EXTERIOR | 1,083 SQ. FT. | 100.61 SQ. MTS. |
| TOTAL    | 4,965 SQ. FT. | 461.26 SQ. MTS. |

4 BEDROOMS | 5.5 BATHROOMS

| INTERIOR | 4,238 SQ. FT. | 393.72 SQ. MTS. |
|----------|---------------|-----------------|
| EXTERIOR | 1,138 SQ. FT. | 105.72 SQ. MTS. |
| TOTAL    | 5.376 SQ. FT. | 499.45 SQ. MTS. |