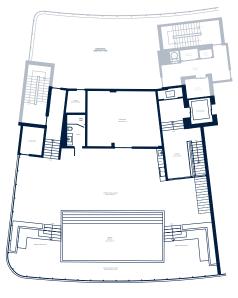

LEVEL 1

ROOFTOP TERRACE

4 BEDROOMS | 5.5 BATHROOMS

| INTERIOR | 1,022 SQ. FT. | 94.95 SQ. MTS.  |
|----------|---------------|-----------------|
| EXTERIOR | 3,285 SQ. FT. | 305.19 SQ. MTS. |
| ΤΟΤΔΙ    | 4.307.SQ FT   | 40013 SQ MTS    |

ROOFTOP TERRACE

LEVEL 1

4 BEDROOMS | 5.5 BATHROOMS

| INTERIOR | 4,029 SQ. FT. | 374.31 SQ. MTS. |
|----------|---------------|-----------------|
| EXTERIOR | 1,090 SQ. FT. | 101.26 SQ. MTS. |
| TOTAL    | 5,119 SQ. FT. | 475.57 SQ. MTS. |

LEVEL 1

ROOFTOP TERRACE

4 BEDROOMS | 5.5 BATHROOMS

| INTERIOR | 1,022 SQ. FT. | 94.95 SQ. MTS.  |
|----------|---------------|-----------------|
| EXTERIOR | 3,089 SQ. FT. | 286.98 SQ. MTS. |
| ΤΟΤΔΙ    | 4111 SQ FT    | 38192 SQ MTS    |

LEVEL 1

ROOFTOP TERRACE

4 BEDROOMS | 5.5 BATHROOMS

| INTERIOR | 1,022 SQ. FT. | 94.95 SQ. MTS.  |
|----------|---------------|-----------------|
| EXTERIOR | 3,089 SQ. FT. | 286.98 SQ. MTS. |
| TOTAL    | 4,111 SQ. FT. | 381.92 SQ. MTS. |

ROOFTOP TERRACE

LEVEL 1

4 BEDROOMS | 5.5 BATHROOMS

| INTERIOR | 4,029 SQ. FT. | 374.31 SQ. MTS. |
|----------|---------------|-----------------|
| EXTERIOR | 1,090 SQ. FT. | 101.26 SQ. MTS. |
| ΤΟΤΔΙ    | 5119 SQ FT    | 475 57 SQ MTS   |

ROOFTOP TERRACE

LEVEL 1