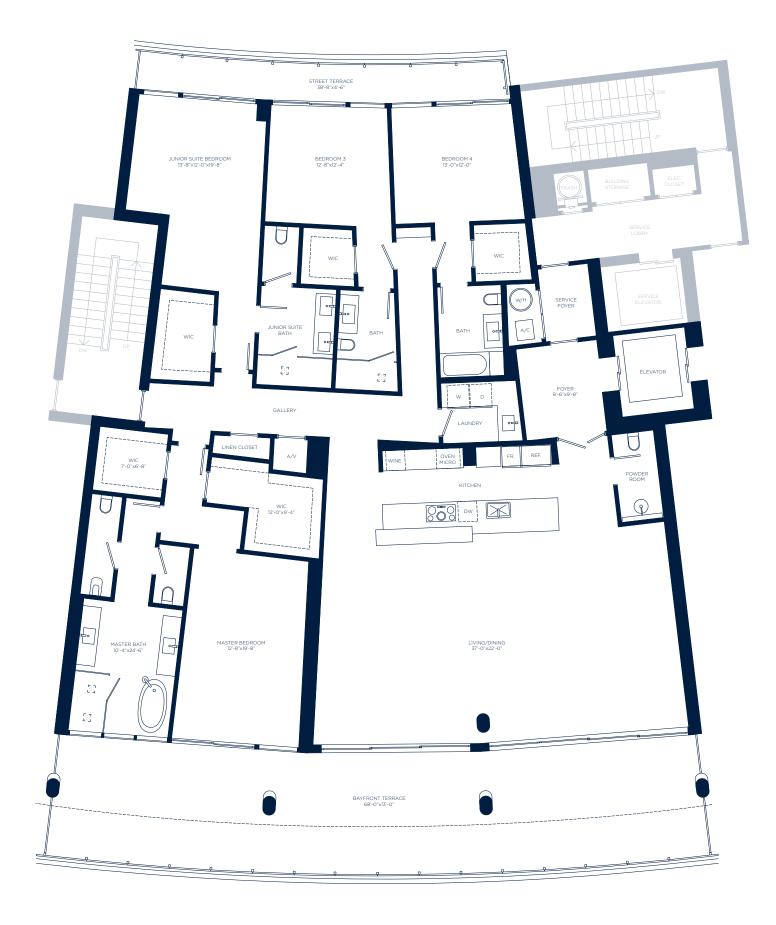

ROOFTOP TERRACE

LEVEL 1

4 BEDROOMS | 5.5 BATHROOMS

| INTERIOR | 4,029 SQ. FT. | 374.31 SQ. MTS. |
|----------|---------------|-----------------|
| EXTERIOR | 1,090 SQ. FT. | 101.26 SQ. MTS. |
| TOTAL    | 5,119 SQ. FT. | 475.57 SQ. MTS. |

ROOFTOP TERRACE

LEVEL 1

4 BEDROOMS | 5.5 BATHROOMS

| INTERIOR | 4,029 SQ. FT. | 374.31 SQ. MTS. |
|----------|---------------|-----------------|
| EXTERIOR | 1,090 SQ. FT. | 101.26 SQ. MTS. |
| ΤΟΤΔΙ    | 5119 SQ FT    | 475 57 SQ MTS   |

ROOFTOP TERRACE

LEVEL 1