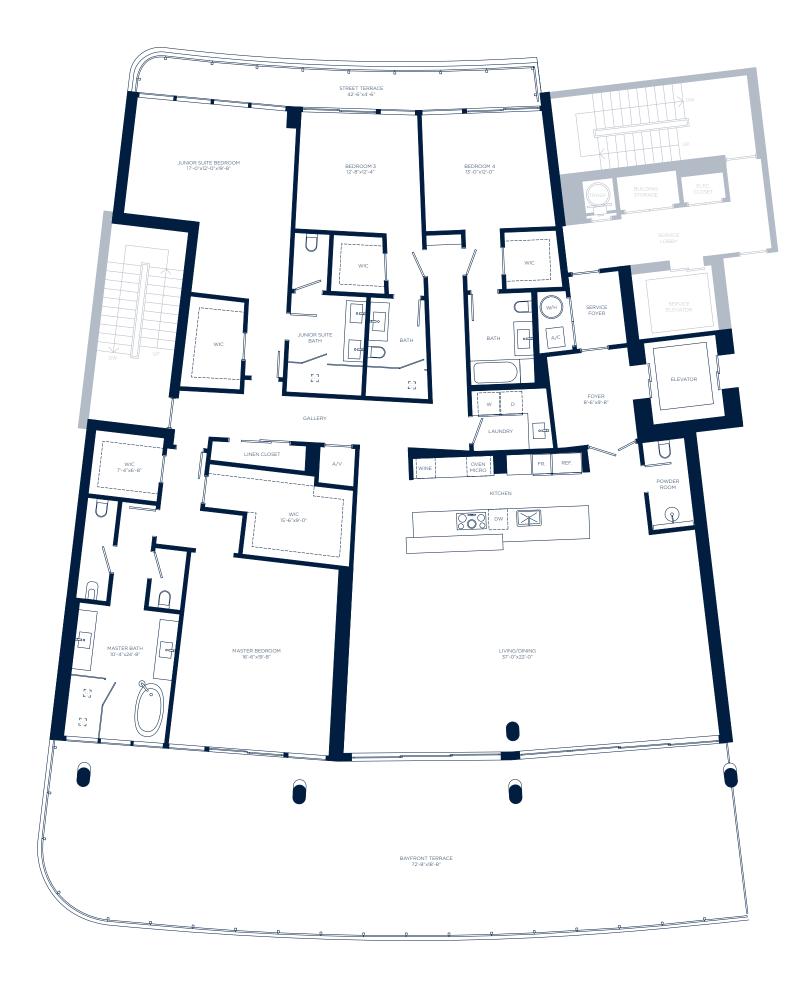

4 BEDROOMS | 5.5 BATHROOMS

| INTERIOR | 4,238 SQ. FT. | 393.72 SQ. MTS. |
|----------|---------------|-----------------|
| EXTERIOR | 1,138 SQ. FT. | 105.72 SQ. MTS. |
| TOTAL    | 5.376 SQ. FT. | 499.45 SQ. MTS. |