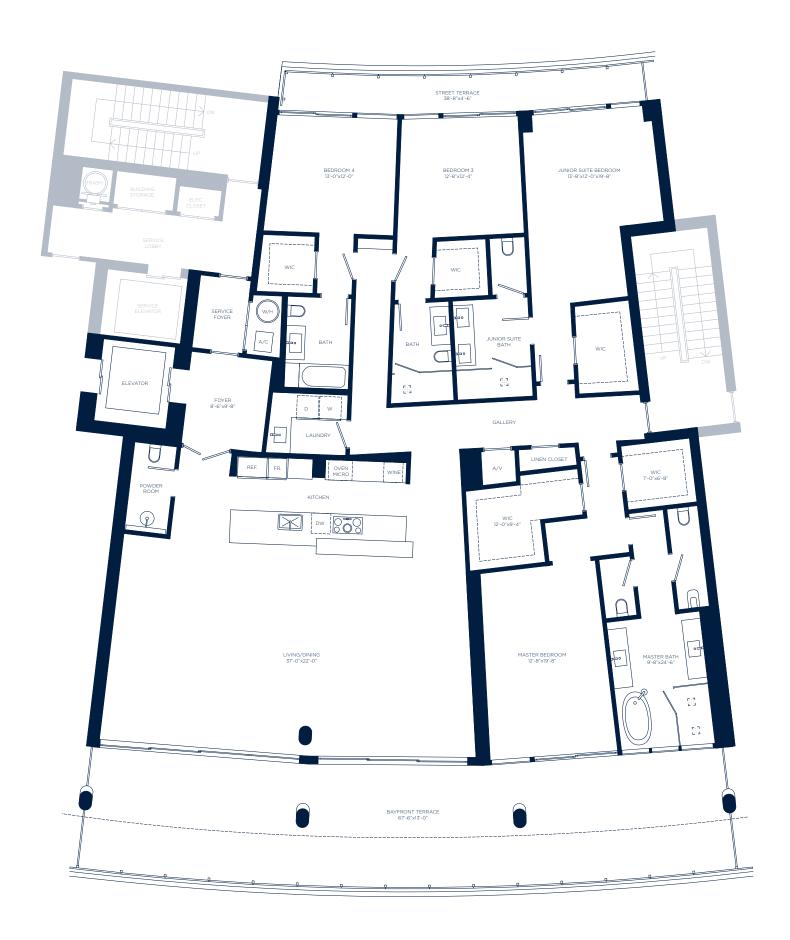

MTS. |









| INTERIOR | 3,798 SQ. FT. | 352.85 SQ. MTS. |
|----------|---------------|-----------------|
| EXTERIOR | 1,119 SQ. FT. | 103.96 SQ. MTS. |
| TOTAL    | 4.917 SQ. FT. | 456.80 SQ. MTS. |









| INTERIOR | 3,613 SQ. FT. | 335.66 SQ. MTS. |
|----------|---------------|-----------------|
| EXTERIOR | 1,070 SQ. FT. | 99.41 SQ. MTS.  |
| TOTAL    | 4,683 SQ. FT. | 435.06 SQ. MTS. |









| INTERIOR | 3,613 SQ. FT. | 335.66 SQ. MTS. |
|----------|---------------|-----------------|
| EXTERIOR | 1,070 SQ. FT. | 99.41 SQ. MTS.  |
| TOTAL    | 4.683 SQ. FT. | 435.06 SQ. MTS. |









| INTERIOR | 3,613 SQ. FT. | 335.66 SQ. MTS. |
|----------|---------------|-----------------|
| EXTERIOR | 1,070 SQ. FT. | 99.41 SQ. MTS.  |
| TOTAL    | 4,683 SQ. FT. | 435.06 SQ. MTS. |









| INTERIOR | 3,904 SQ. FT. | 362.69 SQ. MTS. |
|----------|---------------|-----------------|
| EXTERIOR | 1,124 SQ. FT. | 104.42 SQ. MTS. |
| TOTAL    | 5,028 SQ. FT. | 467.12 SQ. MTS. |









| INTERIOR | 3,713 SQ. FT. | 344.95 SQ. MTS. |
|----------|---------------|-----------------|
| EXTERIOR | 1,075 SQ. FT. | 99.87 SQ. MTS.  |
| TOTAL    | 4.788 SQ. FT. | 444.82 SQ. MTS. |









| INTERIOR | 3,713 SQ. FT. | 344.95 SQ. MTS. |
|----------|---------------|-----------------|
| EXTERIOR | 1,075 SQ. FT. | 99.87 SQ. MTS.  |
| ΤΟΤΔΙ    | 4788 SQ FT    | 444 82 SQ MTS   |









| INTERIOR | 3,713 SQ. FT. | 344.95 SQ. MTS. |
|----------|---------------|-----------------|
| EXTERIOR | 1,075 SQ. FT. | 99.87 SQ. MTS.  |
| ΤΟΤΔΙ    | 4788 SQ FT    | 444.82.SQ MTS   |









| INTERI