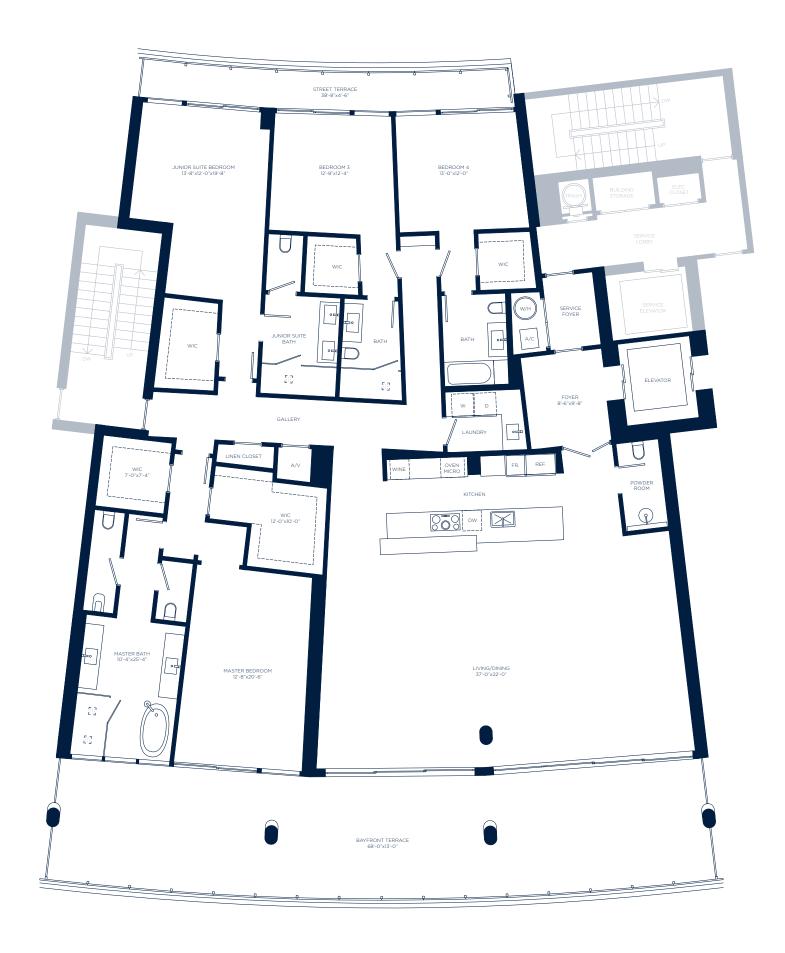

MTS. |









| INTERIOR | 3,613 SQ. FT. | 335.66 SQ. MTS. |
|----------|---------------|-----------------|
| EXTERIOR | 1,070 SQ. FT. | 99.41 SQ. MTS.  |
| TOTAL    | 4,683 SQ. FT. | 435.06 SQ. MTS. |









| INTERIOR | 3,904 SQ. FT. | 362.69 SQ. MTS. |
|----------|---------------|-----------------|
| EXTERIOR | 1,124 SQ. FT. | 104.42 SQ. MTS. |
| TOTAL    | 5,028 SQ. FT. | 467.12 SQ. MTS. |









| INTERIOR | 3,713 SQ. FT. | 344.95 SQ. MTS. |
|----------|---------------|-----------------|
| EXTERIOR | 1,075 SQ. FT. | 99.87 SQ. MTS.  |
| TOTAL    | 4.788 SQ. FT. | 444.82 SQ. MTS. |









| INTERIOR | 3,713 SQ. FT. | 344.95 SQ. MTS. |
|----------|---------------|-----------------|
| EXTERIOR | 1,075 SQ. FT. | 99.87 SQ. MTS.  |
| ΤΟΤΔΙ    | 4788 SQ FT    | 444 82 SQ MTS   |









| INTERIOR | 3,713 SQ. FT. | 344.95 SQ. MTS. |
|----------|---------------|-----------------|
| EXTERIOR | 1,075 SQ. FT. | 99.87 SQ. MTS.  |
| ΤΟΤΔΙ    | 4788 SQ FT    | 444.82.SQ MTS   |









| INTERIOR | 4,082 SQ. FT. | 379.23 SQ. MTS. |
|----------|---------------|-----------------|
| EXTERIOR | 1,131 SQ. FT. | 105.07 SQ. MTS. |
| TOTAL    | 5.213 SQ. FT. | 484.30 SQ. MTS. |









| INTERIOR | 3,882 SQ. FT. | 360.65 SQ. MTS. |
|----------|---------------|-----------------|
| EXTERIOR | 1,083 SQ. FT. | 100.61 SQ. MTS. |
| ΤΟΤΔΙ    | 4965 SQ FT    | 46126 SQ MTS    |









| INTERIOR | 3,882 SQ. FT. | 360.65 SQ. MTS. |
|----------|---------------|-----------------|
| EXTERIOR | 1,083 SQ. FT. | 100.61 SQ. MTS. |
| TOTAL    | 4,965 SQ. FT. | 461.26 SQ. MTS. |









| INTERI