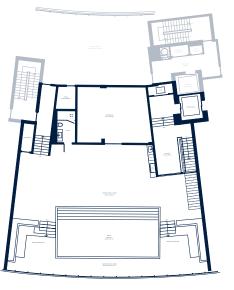

LEVEL 1

ROOFTOP TERRACE

4 BEDROOMS | 5.5 BATHROOMS

| INTERIOR | 1,022 SQ. FT. | 94.95 SQ. MTS.  |
|----------|---------------|-----------------|
| EXTERIOR | 3,285 SQ. FT. | 305.19 SQ. MTS. |
| ΤΟΤΔΙ    | 4.307.SQ FT   | 40013 SQ MTS    |

ROOFTOP TERRACE

LEVEL 1

4 BEDROOMS | 5.5 BATHROOMS

| INTERIOR | 4,029 SQ. FT. | 374.31 SQ. MTS. |
|----------|---------------|-----------------|
| EXTERIOR | 1,090 SQ. FT. | 101.26 SQ. MTS. |
| TOTAL    | 5,119 SQ. FT. | 475.57 SQ. MTS. |

LEVEL 1

ROOFTOP TERRACE

4 BEDROOMS | 5.5 BATHROOMS

| INTERIOR | 1,022 SQ. FT. | 94.95 SQ. MTS.  |
|----------|---------------|-----------------|
| EXTERIOR | 3,089 SQ. FT. | 286.98 SQ. MTS. |
| ΤΟΤΔΙ    | 4111 SQ FT    | 38192 SQ MTS    |